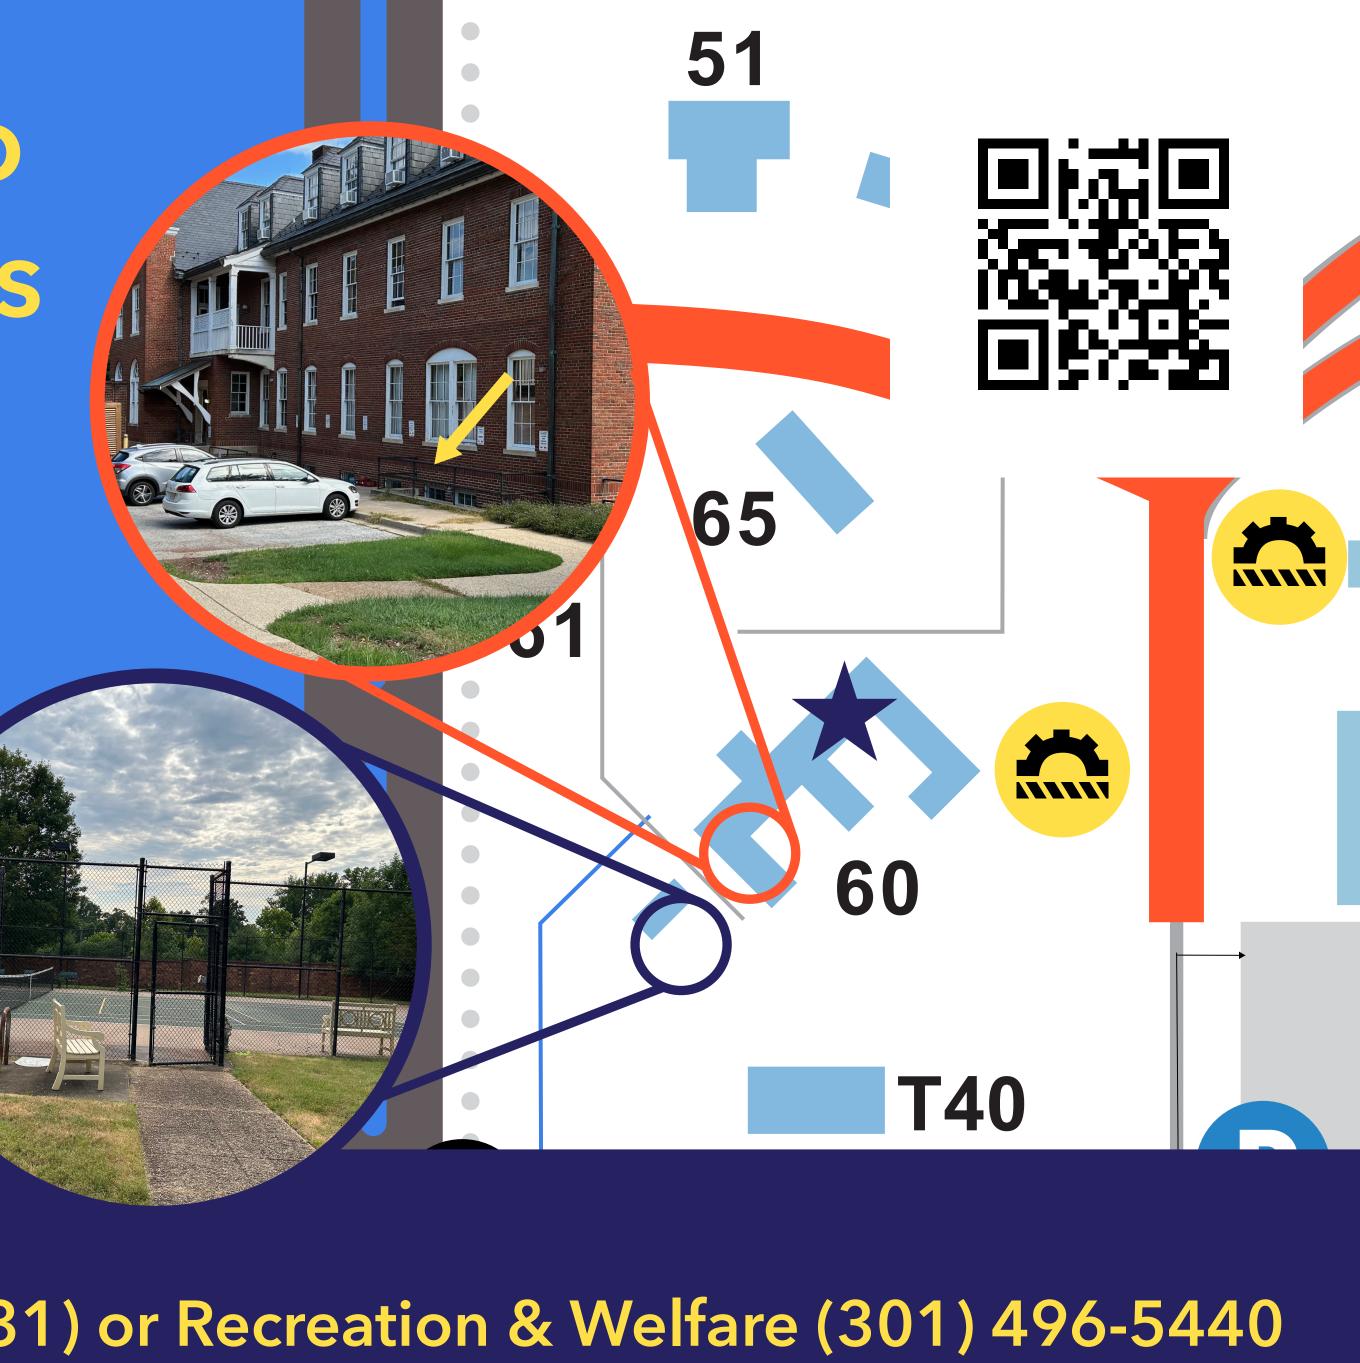

## Sport Court Access to Water and Bathrooms **Building 60/Cloisters**

To access the bathroom and water fountains, descend the (steep) staircase and enter. There's various openings/ doorways because of construction. Simply follow the hallway to the right all the way down until you get to the restrooms and water fountain.

There's also a set of double doors at the end (star) that are locked occasionally that will lead you to a "rec room" and beside it to the left are the restrooms and water fountain